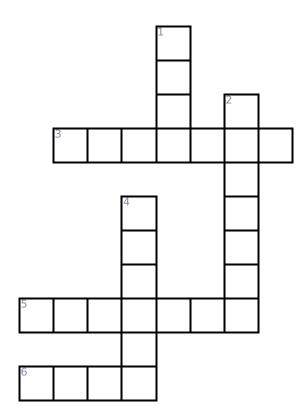

# **Are Trees Alive?: Criss Cross**

Answer clues based on the content and vocabulary words for Are Trees Alive? Look for hints in the Word Bank. Print the puzzle or use on your tablet, phone, or computer.

## Across

- **3.** A material that is made inside of the earth [gems/stone].
- **5.** To make someone interested in something [heart-eyed emoji].
- **6.** To move slowly from one side to another [branches blowing].

#### **Down**

- 1. Not covered [a tree without leaves].
- 2. To gather, specifically items from nature [people gathering items from a garden].
- 4. Well-made, not easily broken [a house frame].

## **Word Bank**

| MINERAL | STURDY | SWAY | HARVEST |
|---------|--------|------|---------|
| ATTRACT | BARE   |      |         |