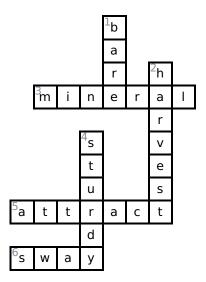

|
| _     |      |  |   |

# **Are Trees Alive?: Criss Cross**

Answer clues based on the content and vocabulary words for Are Trees Alive? Look for hints in the Word Bank. Print the puzzle or use on your tablet, phone, or computer.



## Across

- **3.** A material that is made inside of the earth [gems/stone].
- **5.** To make someone interested in something [heart-eyed emoji].
- **6.** To move slowly from one side to another [branches blowing].

#### **Down**

- 1. Not covered [a tree without leaves].
- 2. To gather, specifically items from nature [people gathering items from a garden].
- 4. Well-made, not easily broken [a house frame].

## **Word Bank**

| MINERAL | STURDY | SWAY | HARVEST |
|---------|--------|------|---------|
| ATTRACT | BARE   |      |         |

# **Answer Key**